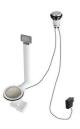

**White bowl** 8153 100



Black grid 8100 617



Graters kit with ring-holder and food collection tray

8159 101

\* only in combination with the accessory 8644 101



**Griglia Black** 8100 653



**Griglia Black** 8100 651



**Griglia Black** 8100 652



Iroko-wood sliding chopping board with stainless steel colander 8644 044

ooard Stainles



Stainless steel perforated tray

8151 000

\* only in combination with the accessory 8644 101



Stainless steel perforated tray PVD Copper

8151 008



Stainless steel perforated tray PVD Gold

8151 009



Stainless steel perforated tray PVD Gun Metal

8151 006



#### **OPTIONAL AUTOMATIC WASTE FITTINGS**



Automatic waste fitting - PM 8407 113



Space automatic waste fitting - PA 8407 108



Space automatic waste fitting - PE 8407 109



Space Light automatic waste fitting
- PL
8407 117



Space Push automatic waste fitting

- PP

8407 116