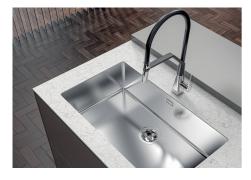

and an improvement of the mechanical properties of the                                                                                                                                                        |
|                           | Vacuum Deposition) which deposits particles of noble metals on the surface. The result is a unique and refined aesthetic effect, and an improvement of the mechanical properties of the steel which is more resistant to impact and scratches.  Imm thick steel. A significant thickness, which guarantees the maximum sturdiness and          |



### **TECHNICAL DATA**







- \* Lo spessore minimo deve essere valutato in base alla resistenza del materiale
- \* The minimum thickness must be determined according to the strength of the material



#### **GALLERY**









#### **OPTIONAL ACCESSORIES**



Cestello inox 8612 000



Glass chopping board 8631 300



**HPDE Chopping board** 8657 001



HPDE Twin chopping board 8644 101



Stainless steel plate rack 8100 154



Stainless steel plate rack 8100 303 \* only in combination with the accessory 8644 101



Stainless steel plate rack 8100 201



**White bowl** 8153 100



Black grid 8100 617



Graters kit with ring-holder and food collection tray

8159 101

\* only in combination with the accessory 8644 101



**Griglia Black** 8100 653



**Griglia Black** 8100 651



**Griglia Black** 8100 652



Iroko-wood sliding chopping board with stainless steel colander 8644 044

ooard Stainles



Stainless steel perforated tray

8151 000

\* only in combination with the accessory 8644 101



Stainless s