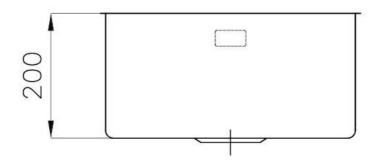

| Built-in hole             | View technical data sheet                                                                                                                                                                                                                                                                                                                      |
|---------------------------|------------------------------------------------------------------------------------------------------------------------------------------------------------------------------------------------------------------------------------------------------------------------------------------------------------------------------------------------|
| Standard fittings         | Fixing hooks, drain, overflow and siphon, boxed packing                                                                                                                                                                                                                                                                                        |
| Mixer holes               | No standard holes                                                                                                                                                                                                                                                                                                                              |
| Drainer                   | No                                                                                                                                                                                                                                                                                                                                             |
| Waste fitting             | 3,5" drain                                                                                                                                                                                                                                                                                                                                     |
| Number of bowls           | 1 bowl                                                                                                                                                                                                                                                                                                                                         |
| FEATURES                  |                                                                                                                                                                                                                                                                                                                                                |
| Basket 3,5" waste fitting | The drain is equipped with a large 3.5" drain, with the practical basket cap that prevents the discharge of solid parts.                                                                                                                                                                                                                       |
| Deep bowls                | This bowls reach an important depth, over 20 cm, thanks to the advanced production technology, that can be offer great capiency and practicity in all the washing operations.                                                                                                                                                                  |
|                           |                                                                                                                                                                                                                                                                                                                                                |
| Gun Metal                 | The Gun Metal finish is obtained by treating steel with a physical process called PVD (Phisical Vacuum Deposition) which deposits particles of noble metals on the surface. The result is a unique and refined aesthetic effect, and an improvement of the mechanical properties of the steel which is more resistant to impact and scratches. |
| Gun Metal  High thickness | Vacuum Deposition) which deposits particles of noble metals on the surface. The result is a unique and refined aesthetic effect, and an improvement of the mechanical properties of the                                                                                                                                                        |
|                           | Vacuum Deposition) which deposits particles of noble metals on the surface. The result is a unique and refined aesthetic effect, and an improvement of the mechanical properties of the steel which is more resistant to impact and scratches.  Imm thick steel. A significant thickness, which guarantees the maximum sturdiness and          |