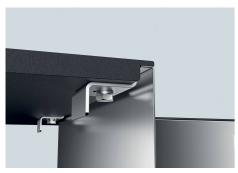

### **DETAILS**

| Undermount               |
|--------------------------|
| AISI 304 stainless steel |
| Brushed in line          |
| PVD                      |
| Gun Metal                |
| 45 cm                    |
| 41.6 cm                  |
| 416x416 mm               |
| 400x400mm                |
|                          |

| Built-in hole             | View technical data sheet                                                                                                                                                                                                                                                                                                                      |
|---------------------------|------------------------------------------------------------------------------------------------------------------------------------------------------------------------------------------------------------------------------------------------------------------------------------------------------------------------------------------------|
| Standard fittings         | Fixing hooks, drain, overflow and siphon, boxed packing                                                                                                                                                                                                                                                                                        |
| Mixer holes               | No standard holes                                                                                                                                                                                                                                                                                                                              |
| Drainer                   | No                                                                                                                                                                                                                                                                                                                                             |
| Waste fitting             | 3,5" drain                                                                                                                                                                                                                                                                                                                                     |
| Number of bowls           | 1 bowl                                                                                                                                                                                                                                                                                                                                         |
| FEATURES                  |                                                                                                                                                                                                                                                                                                                                                |
| Basket 3,5" waste fitting | The drain is equipped with a large 3.5" drain, with the practical basket cap that prevents the discharge of solid parts.                                                                                                                                                                                                                       |
| Deep bowls                | This bowls reach an important depth, over 20 cm, thanks to the advanced production technology, that can be offer great capiency and practicity in all the washing operations.                                                                                                                                                                  |
|                           |                                                                                                                                                                                                                                                                                                                                                |
| Gun Metal                 | The Gun Metal finish is obtained by treating steel with a physical process called PVD (Phisical Vacuum Deposition) which deposits particles of noble metals on the surface. The result is a unique and refined aesthetic effect, and an improvement of the mechanical properties of the steel which is more resistant to impact and scratches. |
| Gun Metal  High thickness | Vacuum Deposition) which deposits particles of noble metals on the surface. The result is a unique and refined aesthetic effect, and an improvement of the mechanical properties of the                                                                                                                                                        |
|                           | Vacuum Deposition) which deposits particles of noble metals on the surface. The result is a unique and refined aesthetic effect, and an improvement of the mechanical properties of the steel which is more resistant to impact and scratches.  Imm thick steel. A significant thickness, which guarantees the maximum sturdiness and          |