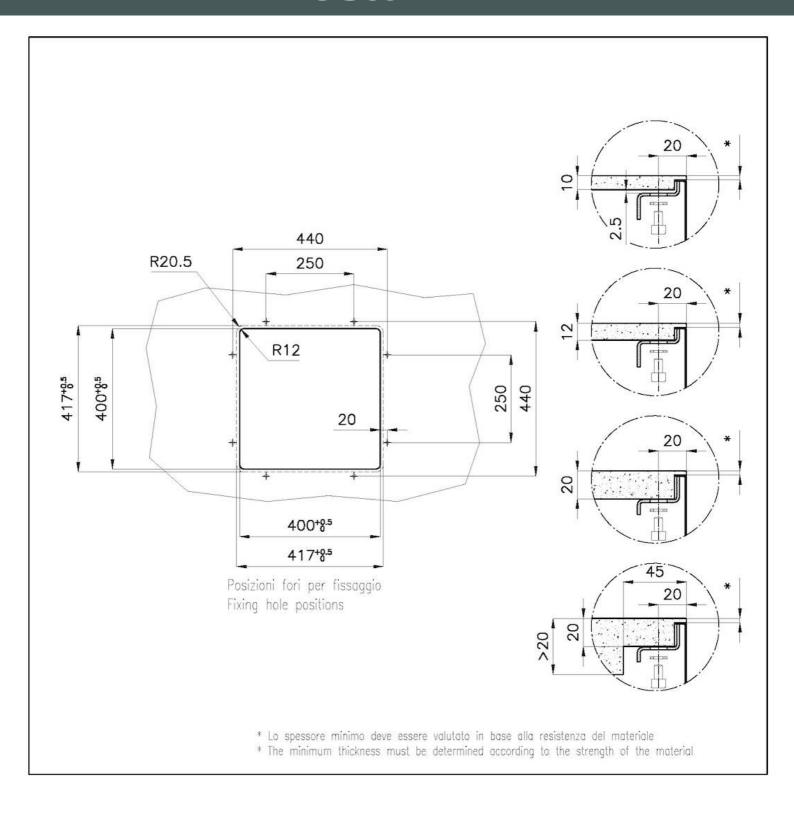

### **DETAILS**

| Undermount               |
|--------------------------|
| AISI 304 stainless steel |
| Brushed in line          |
| PVD                      |
| Gun Metal                |
| 45 cm                    |
| 41.6 cm                  |
| 416x416 mm               |
| 400x400mm                |
|                          |

| Built-in hole             | View technical data sheet                                                                                                                                                                                                                                                                                                                      |
|---------------------------|------------------------------------------------------------------------------------------------------------------------------------------------------------------------------------------------------------------------------------------------------------------------------------------------------------------------------------------------|
| Standard fittings         | Fixing hooks, drain, overflow and siphon, boxed packing                                                                                                                                                                                                                                                                                        |
| Mixer holes               | No standard holes                                                                                                                                                                                                                                                                                                                              |
| Drainer                   | No                                                                                                                                                                                                                                                                                                                                             |
| Waste fitting             | 3,5" drain                                                                                                                                                                                                                                                                                                                                     |
| Number of bowls           | 1 bowl                                                                                                                                                                                                                                                                                                                                         |
| FEATURES                  |                                                                                                                                                                                                                                                                                                                                                |
| Basket 3,5" waste fitting | The drain is equipped with a large 3.5" drain, with the practical basket cap that prevents the discharge of solid parts.                                                                                                                                                                                                                       |
| Deep bowls                | This bowls reach an important depth, over 20 cm, thanks to the advanced production technology, that can be offer great capiency and practicity in all the washing operations.                                                                                                                                                                  |
|                           |                                                                                                                                                                                                                                                                                                                                                |
| Gun Metal                 | The Gun Metal finish is obtained by treating steel with a physical process called PVD (Phisical Vacuum Deposition) which deposits particles of noble metals on the surface. The result is a unique and refined aesthetic effect, and an improvement of the mechanical properties of the steel which is more resistant to impact and scratches. |
| Gun Metal  High thickness | Vacuum Deposition) which deposits particles of noble metals on the surface. The result is a unique and refined aesthetic effect, and an improvement of the mechanical properties of the                                                                                                                                                        |
|                           | Vacuum Deposition) which deposits particles of noble metals on the surface. The result is a unique and refined aesthetic effect, and an improvement of the mechanical properties of the steel which is more resistant to impact and scratches.  Imm thick steel. A significant thickness, which guarantees the maximum sturdiness and          |

### **TECHNICAL DATA**

- \* Lo spessore minimo deve essere valutato in base alla resistenza del materiale
- \* The minimum thickness must be determined according to the strength of the material