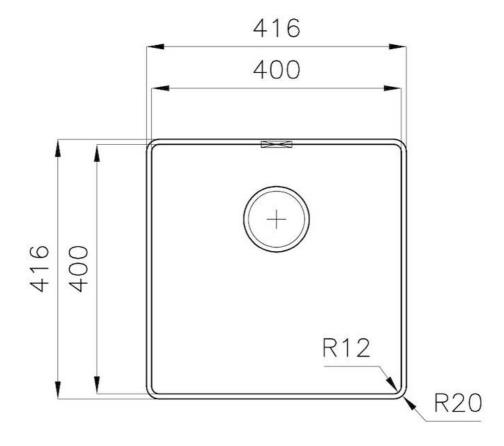

### **DETAILS**

| Undermount               |
|--------------------------|
| AISI 304 stainless steel |
| Brushed in line          |
| PVD                      |
| Gun Metal                |
| 45 cm                    |
| 41.6 cm                  |
| 416x416 mm               |
| 400x400mm                |
|                          |